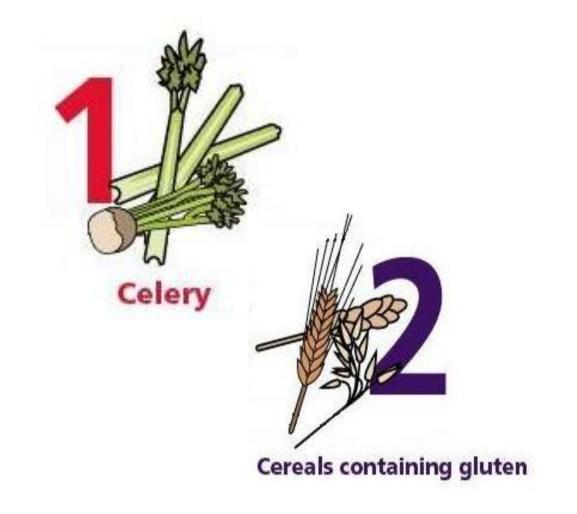

| Assorted Yoghurts (7)  Jelly                | Assorted Yoghurts (7)  Jelly                                                  | Assorted Yoghurts (7)  Jelly                                 | Assorted Yoghurts (7)  Jelly             |
|                   | For Allergens see numbers in brackets next to each dish and refer to the table below |                                             |                                                                               |                                                              |                                          |

VEGETARIAN (V) VEGAN (VG)

We offer unlimited vegetables and salad to accompany meals as well as fresh baked bread (2,4,7)

Fresh water or milk to drink (7)

## ALLERGENS





Eggs















Sulphur dioxide (sometimes known as sulphites)