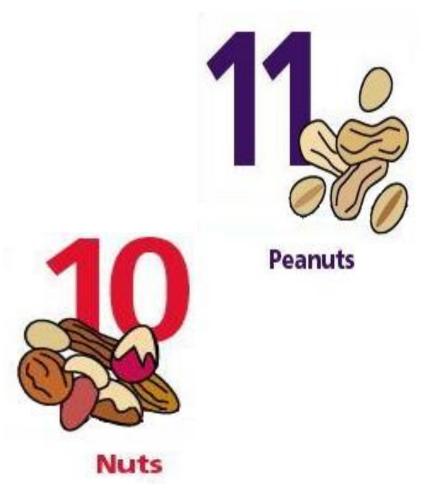

| WEEK 2            | MONDAY                                                                          | TUESDAY                                                                       | WEDNESDAY                                                                             | THURSDAY                                                           | FRIDAY                                                                             |
|-------------------|---------------------------------------------------------------------------------|-------------------------------------------------------------------------------|---------------------------------------------------------------------------------------|--------------------------------------------------------------------|------------------------------------------------------------------------------------|
|                   | Meatballs (GF) with                                                             | Rosie and Jim Chicken Chunks                                                  | Chicken Tikka Masala (7)                                                              | Roast Turkey or Gammon                                             | Battered Fish (2,5) or                                                             |
| <b>OPTION 1</b>   | Pasta in a Tomato Sauce (2)                                                     | Double Crunch Potato Wedges                                                   | Rainbow Rice                                                                          | Roast Potatoes                                                     | Jimbo Fishfinger (2,5,9) or                                                        |
|                   | Garlic Bread Slice (2)                                                          | Seasonal Vegetables                                                           | Seasonal Vegetables<br>Naan Bread (2)                                                 | Yorkshire Pudding (2,4,7)<br>Seasonal Vegetables<br>Gravy (V) (GF) | Scampi (2,3)<br>Chips<br>Peas<br>Baked Beans                                       |
|                   | For Allergens see numbers in brackets nex                                       | kt to each dish and refer to the table belo                                   | W                                                                                     |                                                                    |                                                                                    |
|                   | Pasta Pomodora (2) (V)                                                          | Cheddar Buttery (2,4,7) (V)                                                   | Vegetable and Bean Burrito (2,14) (V)                                                 | Quorn Mince Pie (1,2,4,5) <b>(V)</b>                               | Vegetable Cheese Bake (2,7) (V)                                                    |
| <b>OPTION 2</b>   | Seasonal Vegetables                                                             | Double Crunch Potato Wedges                                                   | Rainbow Rice                                                                          | Roast Potatoes                                                     | Chips                                                                              |
| V                 | Garlic Bread Slice (2)                                                          | Seasonal Vegetables                                                           | Seasonal Vegetables                                                                   | Yorkshire Pudding (2,4,7)<br>Seasonal Vegetables<br>Gravy (V) (GF) | Peas<br>Baked Beans                                                                |
|                   | For Allergens see numbers in brackets nex                                       | t to each dish and refer to the table belo                                    | SW (                                                                                  |                                                                    |                                                                                    |
|                   | Jacket potato with                                                              | Jacket potato with                                                            | Jacket potato with                                                                    | Jacket potato with                                                 | Jacket potato with                                                                 |
| OPTION 3          | Assorted fillings                                                               | Assorted fillings                                                             | Assorted fillings                                                                     | Assorted fillings                                                  | Assorted fillings                                                                  |
|                   | (4,5,7,9)                                                                       | (4,5,7,9)                                                                     | (4,5,7,9)                                                                             | (4,5,7,9)                                                          | (4,5,7,9)                                                                          |
|                   | For Allergens see numbers in brackets nex                                       | kt to each dish and refer to the table belo                                   | W                                                                                     |                                                                    |                                                                                    |
| DESSERT<br>CHOICE | Chocolate Crunch with Pink Sauce (2,4,7)<br>Angel Delight (7)<br>Fruit Platter, | Sponge of the Day with Custard (2,4,7)<br>Angel Delight (7)<br>Fruit Platter, | Sweet Waffle with Berries and Cream (2,4,7,13)<br>Angel Delight (7)<br>Fruit Platter, | Frozen Swirl Mousse (7)<br>Angel Delight (7)<br>Fruit Platter,     | Schools Faviourite Baked Delights (2,4,7,14<br>Angel Delight (7)<br>Fruit Platter, |
| UNUICE            | Assorted Yoghurts (7)<br>Jelly                                                  | Assorted Yoghurts (7)<br>Jelly                                                | Assorted Yoghurts (7)<br>Jelly                                                        | Assorted Yoghurts (7)<br>Jelly                                     | Assorted Yoghurts (7)<br>Jelly                                                     |
|                   | For Allergens see numbers in brackets nex                                       | at to each dich and refer to the table bal                                    |                                                                                       |                                                                    |                                                                                    |