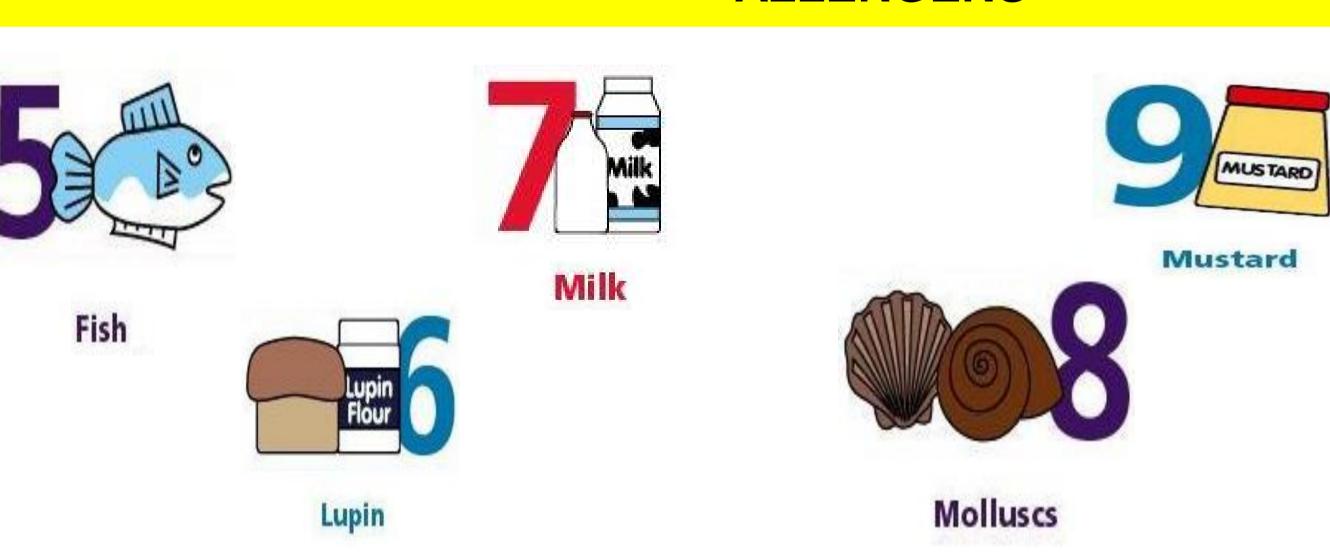

| WEEK 2            | MONDAY                                                                          | TUESDAY                                                                       | WEDNESDAY                                                                             | THURSDAY                                                           | FRIDAY                                                                             |
|-------------------|---------------------------------------------------------------------------------|-------------------------------------------------------------------------------|---------------------------------------------------------------------------------------|--------------------------------------------------------------------|------------------------------------------------------------------------------------|
|                   | Meatballs (GF) with                                                             | Rosie and Jim Chicken Chunks                                                  | Chicken Tikka Masala (7)                                                              | Roast Turkey or Gammon                                             | Battered Fish (2,5) or                                                             |
| <b>OPTION 1</b>   | Pasta in a Tomato Sauce (2)                                                     | Double Crunch Potato Wedges                                                   | Rainbow Rice                                                                          | Roast Potatoes                                                     | Jimbo Fishfinger (2,5,9) or                                                        |
|                   | Garlic Bread Slice (2)                                                          | Seasonal Vegetables                                                           | Seasonal Vegetables<br>Naan Bread (2)                                                 | Yorkshire Pudding (2,4,7)<br>Seasonal Vegetables<br>Gravy (V) (GF) | Scampi (2,3)<br>Chips<br>Peas<br>Baked Beans                                       |
|                   | For Allergens see numbers in brackets nex                                       | kt to each dish and refer to the table belo                                   | W                                                                                     |                                                                    |                                                                                    |
|                   | Pasta Pomodora (2) (V)                                                          | Cheddar Buttery (2,4,7) (V)                                                   | Vegetable and Bean Burrito (2,14) (V)                                                 | Quorn Mince Pie (1,2,4,5) <b>(V)</b>                               | Vegetable Cheese Bake (2,7) (V)                                                    |
| <b>OPTION 2</b>   | Seasonal Vegetables                                                             | Double Crunch Potato Wedges                                                   | Rainbow Rice                                                                          | Roast Potatoes                                                     | Chips                                                                              |
| V                 | Garlic Bread Slice (2)                                                          | Seasonal Vegetables                                                           | Seasonal Vegetables                                                                   | Yorkshire Pudding (2,4,7)<br>Seasonal Vegetables<br>Gravy (V) (GF) | Peas<br>Baked Beans                                                                |
|                   | For Allergens see numbers in brackets nex                                       | t to each dish and refer to the table belo                                    | SW (                                                                                  |                                                                    |                                                                                    |
|                   | Jacket potato with                                                              | Jacket potato with                                                            | Jacket potato with                                                                    | Jacket potato with                                                 | Jacket potato with                                                                 |
| OPTION 3          | Assorted fillings                                                               | Assorted fillings                                                             | Assorted fillings                                                                     | Assorted fillings                                                  | Assorted fillings                                                                  |
|                   | (4,5,7,9)                                                                       | (4,5,7,9)                                                                     | (4,5,7,9)                                                                             | (4,5,7,9)                                                          | (4,5,7,9)                                                                          |
|                   | For Allergens see numbers in brackets nex                                       | kt to each dish and refer to the table belo                                   | W                                                                                     |                                                                    |                                                                                    |
| DESSERT<br>CHOICE | Chocolate Crunch with Pink Sauce (2,4,7)<br>Angel Delight (7)<br>Fruit Platter, | Sponge of the Day with Custard (2,4,7)<br>Angel Delight (7)<br>Fruit Platter, | Sweet Waffle with Berries and Cream (2,4,7,13)<br>Angel Delight (7)<br>Fruit Platter, | Frozen Swirl Mousse (7)<br>Angel Delight (7)<br>Fruit Platter,     | Schools Faviourite Baked Delights (2,4,7,14<br>Angel Delight (7)<br>Fruit Platter, |
| UNUICE            | Assorted Yoghurts (7)<br>Jelly                                                  | Assorted Yoghurts (7)<br>Jelly                                                | Assorted Yoghurts (7)<br>Jelly                                                        | Assorted Yoghurts (7)<br>Jelly                                     | Assorted Yoghurts (7)<br>Jelly                                                     |
|                   | For Allergens see numbers in brackets nex                                       | at to each dich and refer to the table bal                                    |                                                                                       |                                                                    |                                                                                    |