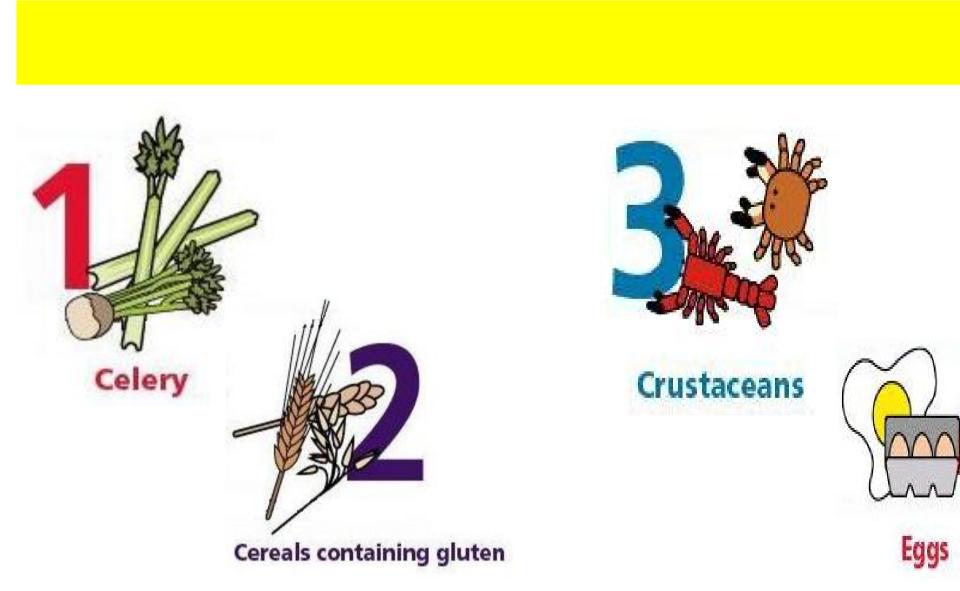

| WEEK 2            | MONDAY                                                                          | TUESDAY                                                                       | WEDNESDAY                                                                             | THURSDAY                                                           | FRIDAY                                                                             |
|-------------------|---------------------------------------------------------------------------------|-------------------------------------------------------------------------------|---------------------------------------------------------------------------------------|--------------------------------------------------------------------|------------------------------------------------------------------------------------|
|                   | Meatballs (GF) with                                                             | Rosie and Jim Chicken Chunks                                                  | Chicken Tikka Masala (7)                                                              | Roast Turkey or Gammon                                             | Battered Fish (2,5) or                                                             |
| <b>OPTION 1</b>   | Pasta in a Tomato Sauce (2)                                                     | Double Crunch Potato Wedges                                                   | Rainbow Rice                                                                          | Roast Potatoes                                                     | Jimbo Fishfinger (2,5,9) or                                                        |
|                   | Garlic Bread Slice (2)                                                          | Seasonal Vegetables                                                           | Seasonal Vegetables<br>Naan Bread (2)                                                 | Yorkshire Pudding (2,4,7)<br>Seasonal Vegetables<br>Gravy (V) (GF) | Scampi (2,3)<br>Chips<br>Peas<br>Baked Beans                                       |
|                   | For Allergens see numbers in brackets nex                                       | kt to each dish and refer to the table belo                                   | W                                                                                     |                                                                    |                                                                                    |
|                   | Pasta Pomodora (2) (V)                                                          | Cheddar Buttery (2,4,7) (V)                                                   | Vegetable and Bean Burrito (2,14) (V)                                                 | Quorn Mince Pie (1,2,4,5) <b>(V)</b>                               | Vegetable Cheese Bake (2,7) (V)                                                    |
| <b>OPTION 2</b>   | Seasonal Vegetables                                                             | Double Crunch Potato Wedges                                                   | Rainbow Rice                                                                          | Roast Potatoes                                                     | Chips                                                                              |
| V                 | Garlic Bread Slice (2)                                                          | Seasonal Vegetables                                                           | Seasonal Vegetables                                                                   | Yorkshire Pudding (2,4,7)<br>Seasonal Vegetables<br>Gravy (V) (GF) | Peas<br>Baked Beans                                                                |
|                   | For Allergens see numbers in brackets nex                                       | t to each dish and refer to the table belo                                    | SW (                                                                                  |                                                                    |                                                                                    |
|                   | Jacket potato with                                                              | Jacket potato with                                                            | Jacket potato with                                                                    | Jacket potato with                                                 | Jacket potato with                                                                 |
| OPTION 3          | Assorted fillings                                                               | Assorted fillings                                                             | Assorted fillings                                                                     | Assorted fillings                                                  | Assorted fillings                                                                  |
|                   | (4,5,7,9)                                                                       | (4,5,7,9)                                                                     | (4,5,7,9)                                                                             | (4,5,7,9)                                                          | (4,5,7,9)                                                                          |
|                   | For Allergens see numbers in brackets nex                                       | kt to each dish and refer to the table belo                                   | W                                                                                     |                                                                    |                                                                                    |
| DESSERT<br>CHOICE | Chocolate Crunch with Pink Sauce (2,4,7)<br>Angel Delight (7)<br>Fruit Platter, | Sponge of the Day with Custard (2,4,7)<br>Angel Delight (7)<br>Fruit Platter, | Sweet Waffle with Berries and Cream (2,4,7,13)<br>Angel Delight (7)<br>Fruit Platter, | Frozen Swirl Mousse (7)<br>Angel Delight (7)<br>Fruit Platter,     | Schools Faviourite Baked Delights (2,4,7,14<br>Angel Delight (7)<br>Fruit Platter, |
| UNUICE            | Assorted Yoghurts (7)<br>Jelly                                                  | Assorted Yoghurts (7)<br>Jelly                                                | Assorted Yoghurts (7)<br>Jelly                                                        | Assorted Yoghurts (7)<br>Jelly                                     | Assorted Yoghurts (7)<br>Jelly                                                     |
|                   | For Allergens see numbers in brackets nex                                       | at to each dich and refer to the table bal                                    |                                                                                       |                                                                    |                                                                                    |